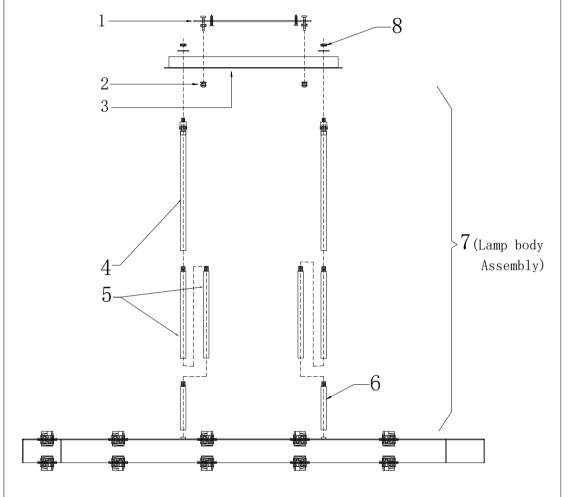

# Frame Assembly Diagram

Please proceed in a numerical order.

- 1. Fix the Mounting bracket (1) to the ceiling.
- 2. First run the power cord through the metal tube (4.5.6).
- 3. Fix the Metal tube (4.5.6) to the lamp body (7).
- 4. Fix the Canopy (3) to the Metal tube (4) By the Set nut (8).
- 5. Fix the Canopy (3) to the mounting bracket (1) with knurled nuts (2).
- 6. Install the bulb (not included) to the lamp fixture.
- 7. As the crystal (A) dressing instruction, hang the crystal parts.