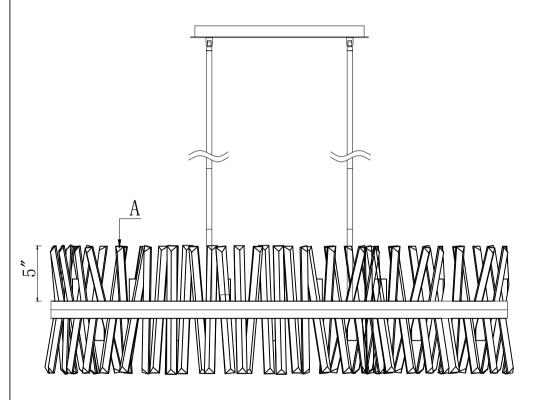

# Step 4 Crystal Dressing Instructions

1. Hang Crystal:A

When dressing the chandelier with the crystals please remember to wear either rubber or cotton gloves. So as to prevent any damage or smudging on the crystals.