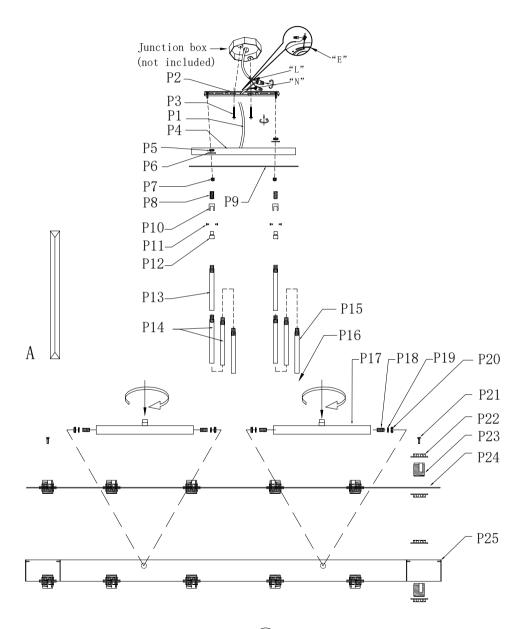

# Frame Assembly Diagram

### 6200G42BK L42" W12" H12" L24

Step 1
Please use the parts list to ensure you are not missing any parts.

### PARTS LIST

| Part Number    | Picture                                                                                                                                                                                                                                                                                                                                                                                                                                                                                                                                                                                                                                                                                                                                                                                                                                                                                                                                                                                                                                                                                                                                                                                                                                                                                                                                                                                                                                                                                                                                                                                                                                                                                                                                                                                                                                                                                                                                                                                                                                                                                                                                  | Description                   | Qty | Diagram Number |
|----------------|------------------------------------------------------------------------------------------------------------------------------------------------------------------------------------------------------------------------------------------------------------------------------------------------------------------------------------------------------------------------------------------------------------------------------------------------------------------------------------------------------------------------------------------------------------------------------------------------------------------------------------------------------------------------------------------------------------------------------------------------------------------------------------------------------------------------------------------------------------------------------------------------------------------------------------------------------------------------------------------------------------------------------------------------------------------------------------------------------------------------------------------------------------------------------------------------------------------------------------------------------------------------------------------------------------------------------------------------------------------------------------------------------------------------------------------------------------------------------------------------------------------------------------------------------------------------------------------------------------------------------------------------------------------------------------------------------------------------------------------------------------------------------------------------------------------------------------------------------------------------------------------------------------------------------------------------------------------------------------------------------------------------------------------------------------------------------------------------------------------------------------------|-------------------------------|-----|----------------|
| Cord-75-18#-CL |                                                                                                                                                                                                                                                                                                                                                                                                                                                                                                                                                                                                                                                                                                                                                                                                                                                                                                                                                                                                                                                                                                                                                                                                                                                                                                                                                                                                                                                                                                                                                                                                                                                                                                                                                                                                                                                                                                                                                                                                                                                                                                                                          | Power Cord 75"<br>SPT-2 Clear | 1   | P1             |
| CP3R07BK       | <del>(2000 - 000 - 000 - 000 - 000 - 000 - 000 - 000 - 000 - 000 - 000 - 000 - 000 - 000 - 000 - 000 - 000 - 000 - 000 - 000 - 000 - 000 - 000 - 000 - 000 - 000 - 000 - 000 - 000 - 000 - 000 - 000 - 000 - 000 - 000 - 000 - 000 - 000 - 000 - 000 - 000 - 000 - 000 - 000 - 000 - 000 - 000 - 000 - 000 - 000 - 000 - 000 - 000 - 000 - 000 - 000 - 000 - 000 - 000 - 000 - 000 - 000 - 000 - 000 - 000 - 000 - 000 - 000 - 000 - 000 - 000 - 000 - 000 - 000 - 000 - 000 - 000 - 000 - 000 - 000 - 000 - 000 - 000 - 000 - 000 - 000 - 000 - 000 - 000 - 000 - 000 - 000 - 000 - 000 - 000 - 000 - 000 - 000 - 000 - 000 - 000 - 000 - 000 - 000 - 000 - 000 - 000 - 000 - 000 - 000 - 000 - 000 - 000 - 000 - 000 - 000 - 000 - 000 - 000 - 000 - 000 - 000 - 000 - 000 - 000 - 000 - 000 - 000 - 000 - 000 - 000 - 000 - 000 - 000 - 000 - 000 - 000 - 000 - 000 - 000 - 000 - 000 - 000 - 000 - 000 - 000 - 000 - 000 - 000 - 000 - 000 - 000 - 000 - 000 - 000 - 000 - 000 - 000 - 000 - 000 - 000 - 000 - 000 - 000 - 000 - 000 - 000 - 000 - 000 - 000 - 000 - 000 - 000 - 000 - 000 - 000 - 000 - 000 - 000 - 000 - 000 - 000 - 000 - 000 - 000 - 000 - 000 - 000 - 000 - 000 - 000 - 000 - 000 - 000 - 000 - 000 - 000 - 000 - 000 - 000 - 000 - 000 - 000 - 000 - 000 - 000 - 000 - 000 - 000 - 000 - 000 - 000 - 000 - 000 - 000 - 000 - 000 - 000 - 000 - 000 - 000 - 000 - 000 - 000 - 000 - 000 - 000 - 000 - 000 - 000 - 000 - 000 - 000 - 000 - 000 - 000 - 000 - 000 - 000 - 000 - 000 - 000 - 000 - 000 - 000 - 000 - 000 - 000 - 000 - 000 - 000 - 000 - 000 - 000 - 000 - 000 - 000 - 000 - 000 - 000 - 000 - 000 - 000 - 000 - 000 - 000 - 000 - 000 - 000 - 000 - 000 - 000 - 000 - 000 - 000 - 000 - 000 - 000 - 000 - 000 - 000 - 000 - 000 - 000 - 000 - 000 - 000 - 000 - 000 - 000 - 000 - 000 - 000 - 000 - 000 - 000 - 000 - 000 - 000 - 000 - 000 - 000 - 000 - 000 - 000 - 000 - 000 - 000 - 000 - 000 - 000 - 000 - 000 - 000 - 000 - 000 - 000 - 000 - 000 - 000 - 000 - 000 - 000 - 000 - 000 - 000 - 000 - 000 - 000 - 000 - 000 - 000 - 000 - 000 - 000 - 000 - 000 - 000 - 000 - 000 - 000</del> | Crossbar 4"<br>(Canopy part)  | 1   | P2             |
|                | <b>\$133333344433</b>                                                                                                                                                                                                                                                                                                                                                                                                                                                                                                                                                                                                                                                                                                                                                                                                                                                                                                                                                                                                                                                                                                                                                                                                                                                                                                                                                                                                                                                                                                                                                                                                                                                                                                                                                                                                                                                                                                                                                                                                                                                                                                                    | 5/32-32 Screw                 | 2   | Р3             |
|                |                                                                                                                                                                                                                                                                                                                                                                                                                                                                                                                                                                                                                                                                                                                                                                                                                                                                                                                                                                                                                                                                                                                                                                                                                                                                                                                                                                                                                                                                                                                                                                                                                                                                                                                                                                                                                                                                                                                                                                                                                                                                                                                                          | L15" Canopy plat              | 1   | P4             |
|                | В                                                                                                                                                                                                                                                                                                                                                                                                                                                                                                                                                                                                                                                                                                                                                                                                                                                                                                                                                                                                                                                                                                                                                                                                                                                                                                                                                                                                                                                                                                                                                                                                                                                                                                                                                                                                                                                                                                                                                                                                                                                                                                                                        | Set nut                       | 2   | P5             |
|                | 0                                                                                                                                                                                                                                                                                                                                                                                                                                                                                                                                                                                                                                                                                                                                                                                                                                                                                                                                                                                                                                                                                                                                                                                                                                                                                                                                                                                                                                                                                                                                                                                                                                                                                                                                                                                                                                                                                                                                                                                                                                                                                                                                        | metal washer                  | 2   | P6             |
|                |                                                                                                                                                                                                                                                                                                                                                                                                                                                                                                                                                                                                                                                                                                                                                                                                                                                                                                                                                                                                                                                                                                                                                                                                                                                                                                                                                                                                                                                                                                                                                                                                                                                                                                                                                                                                                                                                                                                                                                                                                                                                                                                                          | NUT                           | 2   | P7             |
|                |                                                                                                                                                                                                                                                                                                                                                                                                                                                                                                                                                                                                                                                                                                                                                                                                                                                                                                                                                                                                                                                                                                                                                                                                                                                                                                                                                                                                                                                                                                                                                                                                                                                                                                                                                                                                                                                                                                                                                                                                                                                                                                                                          | thread pipe                   | 3   | P8             |
|                | • •                                                                                                                                                                                                                                                                                                                                                                                                                                                                                                                                                                                                                                                                                                                                                                                                                                                                                                                                                                                                                                                                                                                                                                                                                                                                                                                                                                                                                                                                                                                                                                                                                                                                                                                                                                                                                                                                                                                                                                                                                                                                                                                                      | L16"sheetmetal                | 1   | P9             |
|                |                                                                                                                                                                                                                                                                                                                                                                                                                                                                                                                                                                                                                                                                                                                                                                                                                                                                                                                                                                                                                                                                                                                                                                                                                                                                                                                                                                                                                                                                                                                                                                                                                                                                                                                                                                                                                                                                                                                                                                                                                                                                                                                                          | NUT                           | 2   | P10            |
|                | Д                                                                                                                                                                                                                                                                                                                                                                                                                                                                                                                                                                                                                                                                                                                                                                                                                                                                                                                                                                                                                                                                                                                                                                                                                                                                                                                                                                                                                                                                                                                                                                                                                                                                                                                                                                                                                                                                                                                                                                                                                                                                                                                                        | NUT                           | 4   | P11            |
|                |                                                                                                                                                                                                                                                                                                                                                                                                                                                                                                                                                                                                                                                                                                                                                                                                                                                                                                                                                                                                                                                                                                                                                                                                                                                                                                                                                                                                                                                                                                                                                                                                                                                                                                                                                                                                                                                                                                                                                                                                                                                                                                                                          | NUT                           | 2   | P12            |
| ROD9019BK-2    | miw                                                                                                                                                                                                                                                                                                                                                                                                                                                                                                                                                                                                                                                                                                                                                                                                                                                                                                                                                                                                                                                                                                                                                                                                                                                                                                                                                                                                                                                                                                                                                                                                                                                                                                                                                                                                                                                                                                                                                                                                                                                                                                                                      | L16"metal tube(ROD9019)       | 2   | P13            |
|                | COUNTY                                                                                                                                                                                                                                                                                                                                                                                                                                                                                                                                                                                                                                                                                                                                                                                                                                                                                                                                                                                                                                                                                                                                                                                                                                                                                                                                                                                                                                                                                                                                                                                                                                                                                                                                                                                                                                                                                                                                                                                                                                                                                                                                   | L12"metal tube(ROD9019)       | 4   | P14            |
|                | antan                                                                                                                                                                                                                                                                                                                                                                                                                                                                                                                                                                                                                                                                                                                                                                                                                                                                                                                                                                                                                                                                                                                                                                                                                                                                                                                                                                                                                                                                                                                                                                                                                                                                                                                                                                                                                                                                                                                                                                                                                                                                                                                                    | L6"metal tube(ROD9019)        | 2   | P15            |
|                | mm                                                                                                                                                                                                                                                                                                                                                                                                                                                                                                                                                                                                                                                                                                                                                                                                                                                                                                                                                                                                                                                                                                                                                                                                                                                                                                                                                                                                                                                                                                                                                                                                                                                                                                                                                                                                                                                                                                                                                                                                                                                                                                                                       | thread pipe                   | 2   | P16            |

### 6200G42BK L42" W12" H12" L24

| Part Number     | Picture     | Description         | Qty | Diagram Number |
|-----------------|-------------|---------------------|-----|----------------|
| P-6200G42BK-1   |             | L7" metal tube      | 2   | P17            |
|                 |             | thread pipe         | 4   | P18            |
|                 | H           | Spring Seat         | 4   | P19            |
|                 | В           | Set nut             | 4   | P20            |
|                 | <b>\$</b> D | Ground Screw        | 16  | P21            |
|                 |             | Socket ring         | 48  | P22            |
|                 |             | G9 Socket           | 24  | P23            |
|                 |             | sheetmetal          | 1   | P24            |
|                 |             | L42"Metal Body      | 1   | P25            |
| CR-6200-RC-CL-A | 5"          | L12"Article crystal | 82  | A              |