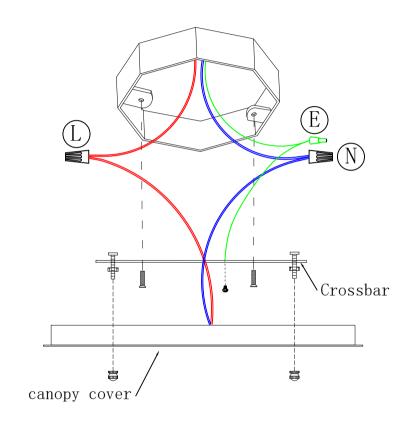

Step 2
Canopy Installation Instruction

Important: This product must be installed in accordance with the local installation codes by a person familiar with construction and operation of this product and the hazards involved.

- 1. Black wire from ceiling(junction box) attaches to "L"wire from the fixture.
- 2. White wire from ceiling((junction box) attaches to "N"wire from the fixture.
- 3. "E" wire from the fixture is attaced to the mounting bracket and an additional "E" wire from the mounting bracket must be secured to the junction box.
- 4. Secure mounting bracket to the junction box.
- 5. Insert screws in side of top unit the mounting bracket.