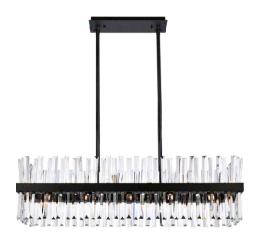

### Installation manual for

6200G42BK

Dimensions : L42" W12" H12" L24

Collection : Serephina

Bulb Type: G9 bulb not included

Lamp Frame Weight: 16.5 LBS Total Weight: 32.6 LBS

Thank you for choosing our product(s).